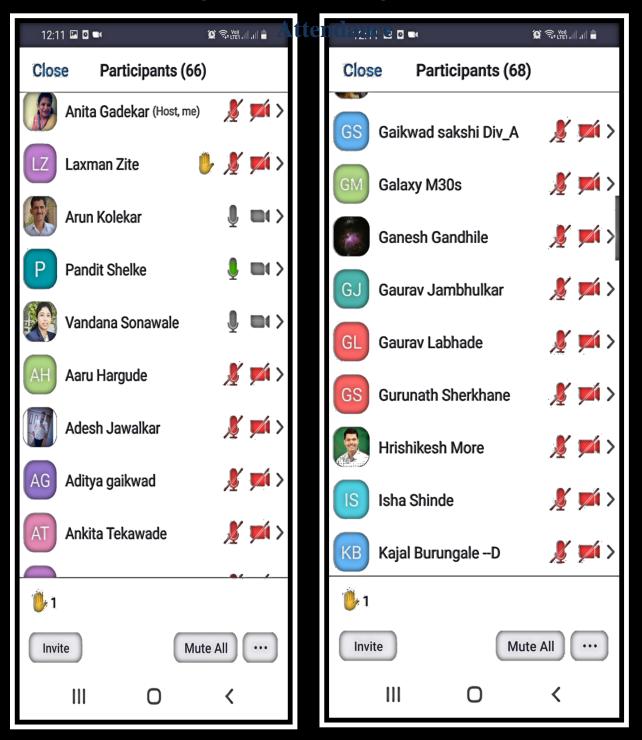

#### **5.1.2 - Capacity development and skills Enhancement Activities**

#### Index (2020-2021)

| Sr No | Name of Activity                                                                  | Page<br>No |
|-------|-----------------------------------------------------------------------------------|------------|
|       | Soft Skill                                                                        |            |
| 1     | Chromatography Techniques                                                         | 4 – 10     |
| 2     | Communication Skill and Personality Development                                   | 11 -15     |
|       | Language and Communication                                                        |            |
| 1     | Communication for Managers: Add-on Course                                         | 17-26      |
| 2     | Vaachan Prerana Din (Reading Inspiration Day)                                     | 27-30      |
| 3     | Vaachan Prerana Din (Reading Inspiration Day) : Kavya vaachan (Poetry Recitation) | 31 – 40    |
| 4     | Guest Lecture on How to Improve Communication Skills                              | 41 - 44    |
|       | Life Skills                                                                       |            |
| 1     | A Lecture on Health and Hygiene                                                   | 46 - 49    |
| 2     | Life Skill: Yoga                                                                  | 50 - 54    |
| 3     | Value Adding Course: Yoga Therapy                                                 | 55 – 76    |
| 4     | Covid -19 & Gender Equality Countering the Regressive Effects                     | 77 - 80    |