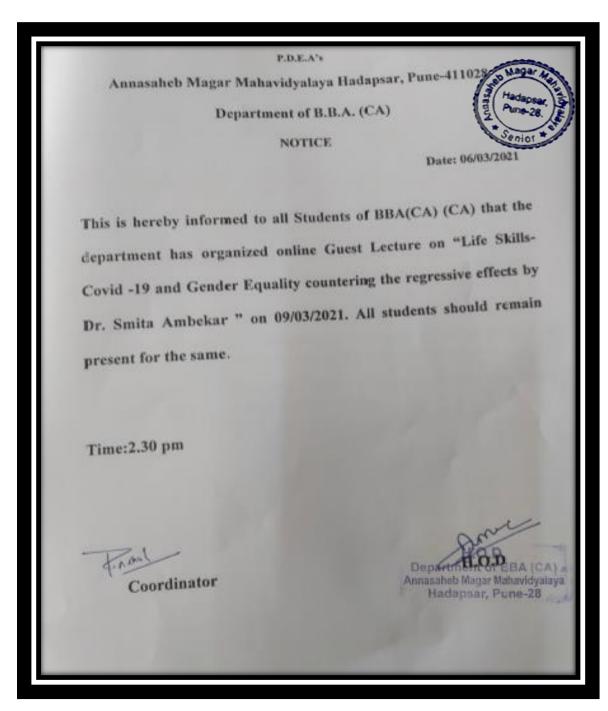

# **Guest Lecture on How to Improve Communication Skills**Attendance

Criteria

# **Guest Lecture on How to Improve Communication Skill Report**

#### P.D.E.A's

Annasaheb Magar Mahavidyalaya Hadapsar, Pune-4110

Department of B.B.A. (CA)

Report on Guest Lecture "Communication Skills"

Date: - 11/03/2024

#### Goal of Event-

How to improve Communication Skill

The BBA (CA) department has organized Guest Lecture on "Communication Skill" on 11/03/2021 at 9.00 am. Total 68 students of SYBBA (CA) and TYBBA (CA) participated.