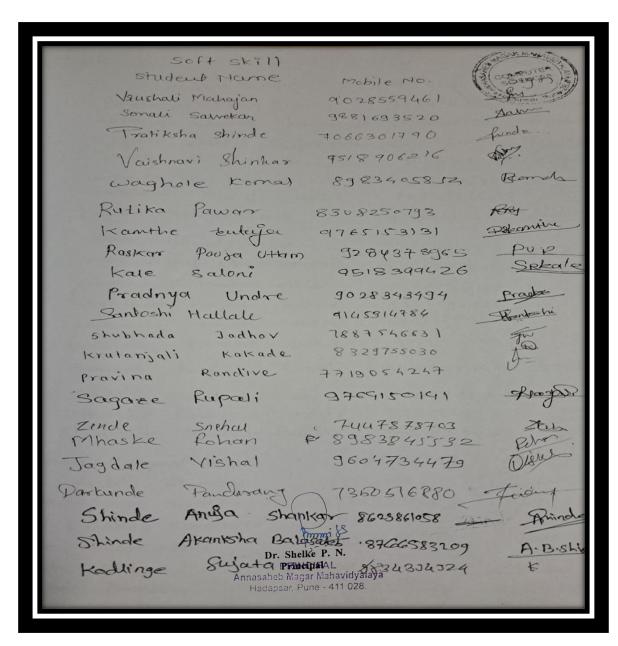

Annasaheb Magar Mahavidy... Hadapsar, Pune-411028. PRINCIPAL Annasaheb Magar Mahavidyalaya Hadapsar, Pune-411028.

Criteria V 6 | P a g e

#### **Skill Development (Chromatography Techniques)**

#### Attendance



Criteria V 7 | P a g e

#### **Skill Development (Chromatography Techniques)**

#### Attendance



Criteria V 8 | P a g e

#### **Skill Development (Chromatography Techniques)**

#### Attendance



Criteria V 9 | P a g e

#### **Skill Development (Chromatography Techniques)**



2. Communication Skill and Personality Development

By

**Computer Science Department** (31/03/2021 to 10/04/2021)

## Communication Skill and Personality Development Notice



## Communication Skill and Personality Development Time Table



## Communication Skill and Personality Development Attendance



## Communication Skill and Personality Development Attendance



## II. Language and Communication 2020 - 2021

1. Communication for Managers : Add-on Course

By

BBA Department

03/09/2020 to 23/09/2020

## Add on Course : Communication for Manager Notice



## Add on Course : Communication for Manager Structure

#### P.D.E.A'S

#### Annasaheb Magar Mahavidyalaya Hadapsar, Pune-4110

#### Department of B.B.A. (2020-21)

Add on Course- Communication for Manager

#### Aim:

The Add on Course on 'Communication for Manager' covers various dimensions and importance of effective Communication Skills. This course aims to mould the students with employable skills. This job oriented course is design to equip the student to face the emerging challenges.

#### Objectives:

Communication for Leader