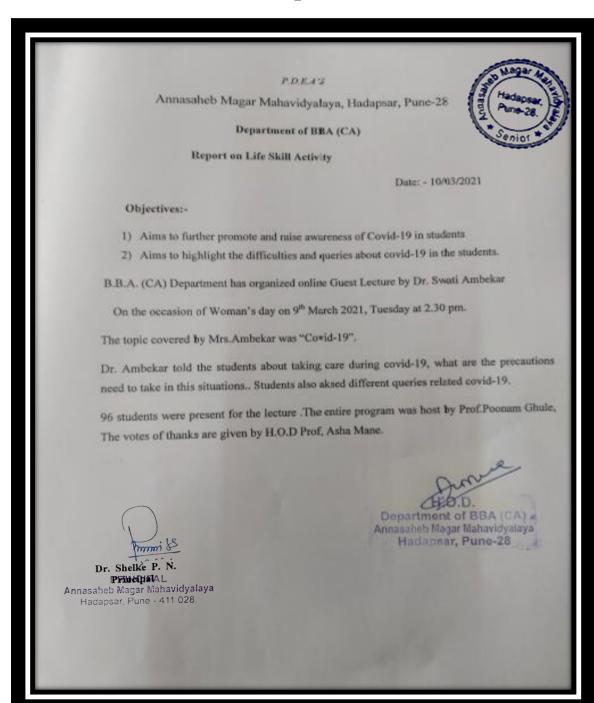

# **Guest Lecture on How to Improve Communication Skills**Attendance

Criteria

# **Guest Lecture on How to Improve Communication Skill Report**

#### P.D.E.A's

Annasaheb Magar Mahavidyalaya Hadapsar, Pune-4110

Department of B.B.A. (CA)

Report on Guest Lecture "Communication Skills"

Date: - 11/03/2024

#### Goal of Event-

How to improve Communication Skill

The BBA (CA) department has organized Guest Lecture on "Communication Skill" on 11/03/2021 at 9.00 am. Total 68 students of SYBBA (CA) and TYBBA (CA) participated.