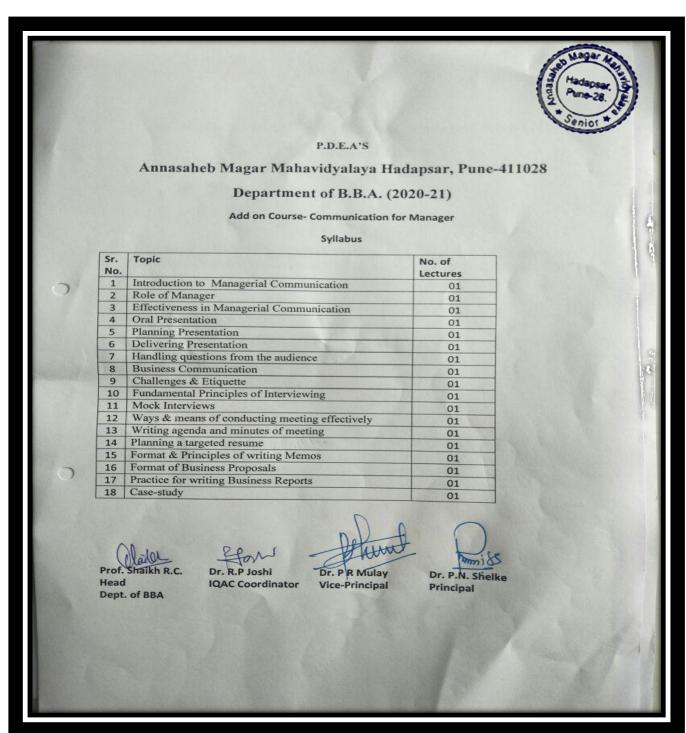

## Add on Course : Communication for Manager Syllabus

#### Department of B.B.A. (2020-21)

Add on Course- Communication for Manager