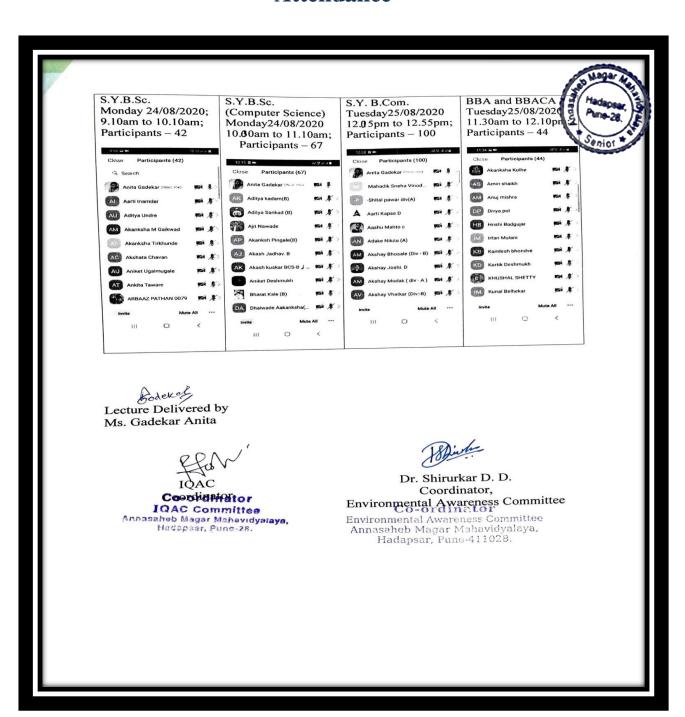

| Day and Date          | Time                  |
|-----|------------------------|-----------------------|-----------------------|
| 1.  | S.Y.B.Sc.              | Monday<br>24/08/2020  | 9.10am to<br>10.10am  |
| 2.  | S.Y.B.Sc. (Comp. Sci.) | Monday<br>24/08/2020  | 10.00am to<br>11.10am |
| 3.  | B.B.A and B.B.A. C.A.  | Tuesday<br>25/08/2020 | 11.30am to<br>12.10pm |
| 4.  | S.Y. B.Com.            | Tuesday<br>25/08/2020 | 12.05pm to<br>12.55pm |

Dr. Shirurkar D. D. Co-ordinator

**Environmental Awareness Committee** Annasaheb Magar Mahavidyalaya, Hadapsar, Pune-411028.

**IQAC** Committee Annasaheb Magar Mahavidyataya, Hadapsar, Pune - 411 028. Hadapsar, Pune-28.

PRINCIPAL Annasaheb Magar Mahavidyalaya

# A Lecture on Health and Hygiene in Covid-19 Pandemic Situation



# A Lecture on Health and Hygiene in Covid-19 Pandemic Situation

## Report

Annasaheb Magar Mahavidyalaya, Hadapsar, Pune 2



"Health and Hygiene in Covid-19 pandemic situation" 24/08/2020 and 25/08/2020

Special online lecture on "Health and Hygiene in Covid-19 pandemic situation" was organized by Environmental Awareness Committee on 24/08/2020 and 25/08/2020.

Lecture delivered by Ms. Gadekar Anita.

In this lecture total 253 participant were there and following information given to student.

- Good hygiene practices to protect against COVID-19
- Some ways to prevent the spread of COVID-19.
- Essential care during COVID-19 recovery period
- Some possible complications after recovering from COVID-19.
- Post COVID care and health tests

Zomm link for lecture:

https://us04web.zoom.us/j