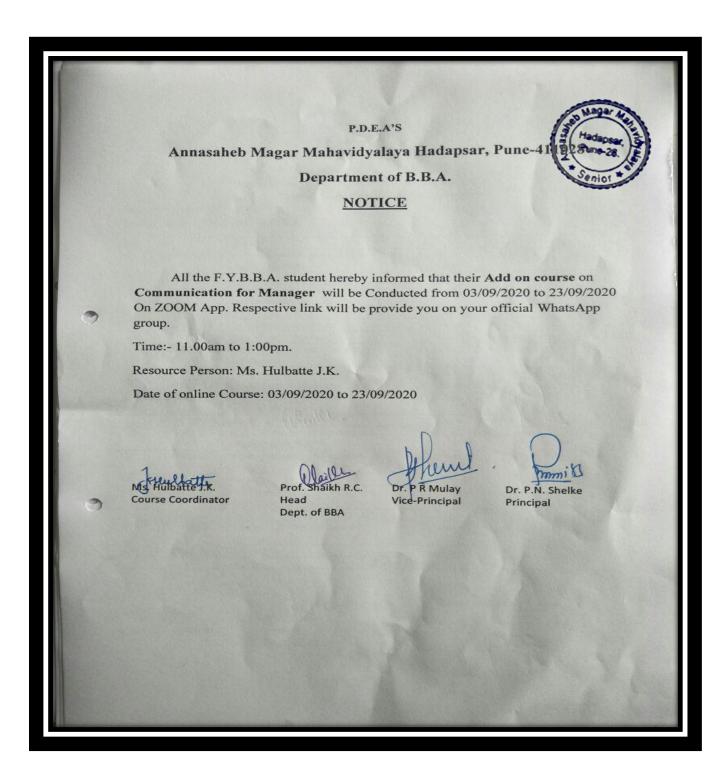

## Add on Course : Communication for Manager Notice

#### Course Structure:

The Add on course comprises theory based knowledge. It is mainly an online training-based course which contains 18 lectures (36 Hours). These courses also contain Effective Communication skills, Social development etc.

#### Students can expect to study:

- · Introductions to Communication.
- Effectiveness in Managerial Communication.
- Business Communication.
- · Challenges & Etiquette.
- · Ways & means of conducting meeting effectively.