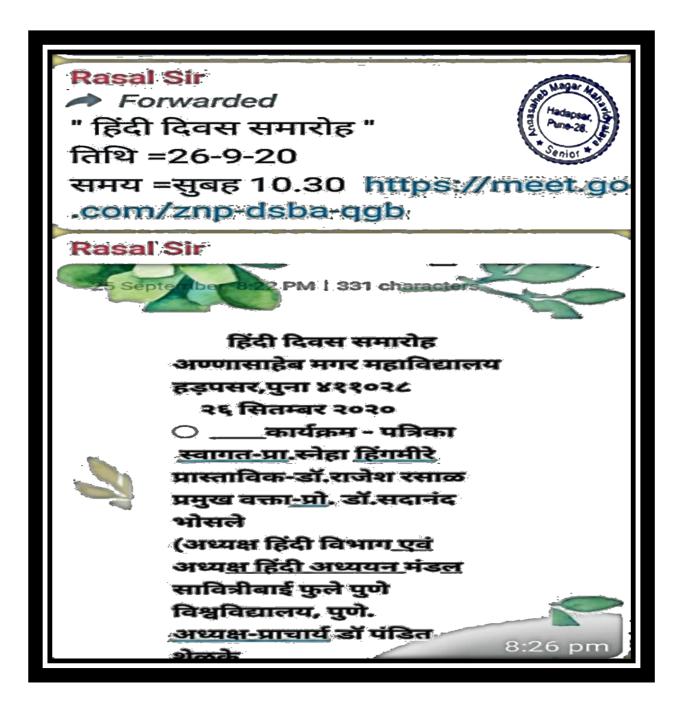

: Communication for Manager Attendance



## Add on Course : Communication for Manager Report

#### P.D.E.A'S

Annasaheb Magar Mahavidyalaya Hadapsar, Pune-411028

Department of B.B.A.



Online Add on Course for students of FYBBA

Date: 24/09/2020

Department of BBA has conducted Online Add on Course 2020-2021 on 'Communication for Manager' for FYBBA students from 03/09/2020 to 23/09/2020 On ZOOM App. Total 67 FYBBA students successfully completed this course. Student learned managerial practices and skills of manager.

Ms Hulbatte J.k.

Prof. Shaikh R.C. Head

Head Dept. of BBA Dr. P R Mulay Vice Principal Dr. P.N. Shelke Principal

2. Vaachan Prerana Din(Reading InspirationDay)

By

Hindi Department 26/09/2020

#### Vaachan Prerana Din (Reading Inspiration Day)

#### **Program Card**



#### Vaachan Prerana Din(Reading Inspiration Day)

#### **Zoom Meeting**



#### Vaachan Prerana Din(Reading Inspiration Day)



3. Vaachan Prerana
Din(Reading Inspiration
Day): Kavyavaachan
(Poetry Recitation)

By

Marathi Department
15/10/2020

## Vaachan Prerana Din (Reading Inspiration Day): Kavya vaachan (Poetry Recitation)

**Notice** 

10/10/2020



दि.१०,१०,२०२०

अण्णासाहेब मगर महाविद्यालय ,हडपसर आयोजित वाचन प्रेरणा दिनानिमित काट्यवाचन स्पर्धा व समूहवाचन कार्यक्रम

डॉ .ए.पी .जे. अब्दुल कलाम याचन कट्टा
१५ ऑक्टोंबर हा डॉ.ए .पी.जे. अब्दुल कलाम यांचा जन्मदिवस याचन प्रेरणादिन
म्हणून साजरा केला जातो. यानिमित महाविद्यालयातील मराठी विभाग ,राष्ट्रीय सेवा
योजना व विद्यार्थी कल्याण मंडळ यांच्या एकत्रित सहकार्यात्न विद्यार्थ्यांसाठी
सामुहिक वाचनाचा कार्यक्रम दि .१५.१०.२०२० रोजी सकाळी १० वाजत