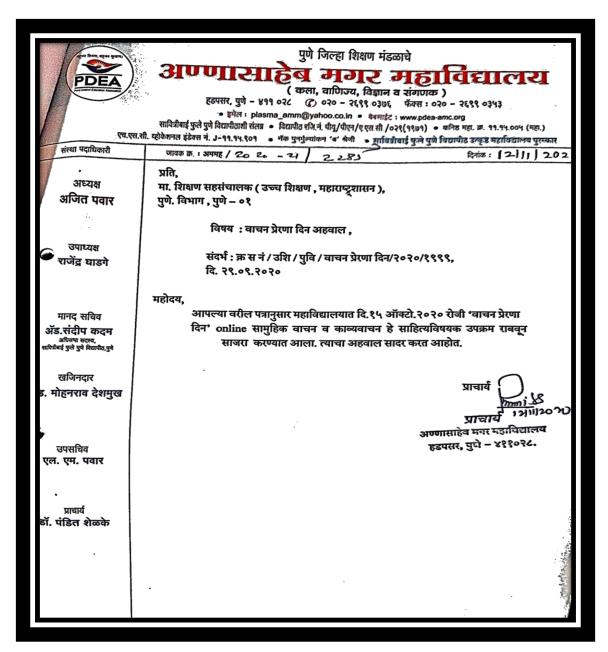

प्रमुख अण्णासाहेब मगर महाविद्यालय हुदुपसर, पुणे-४११ ०२८.

रा.से .यो. समन्वयक

विद्यार्थी कल्याण मंडळप्रमुख

ना.प्राचार्य डॉ. पंडित शेळके

प्राचार्य अण्णासाहेब मगर महाविद्यालय इंडपसर, पुणे-४११०२८.

#### Vaachan Prerana Din (Reading Inspiration Day): Kavyavaachan (Poetry Recitation)

#### **Program Card**



### Vaachan Prerana Din (Reading Inspiration Day): Kavya vaachan (Poetry Recitation)



#### Vaachan Prerana Din (Reading Inspiration Day): Kavyavaachan (Poetry Recitation)



#### Vaachan Prerana Din (Reading Inspiration Day): Kavyavaachan (Poetry Recitation)



Vaachan Prerana Din (Reading Inspiration Day): Kavyavaachan (Poetry Recitation)



Vaachan Prerana Din (Reading Inspiration Day):



# Vaachan Prerana Din (Reading Inspiration Day): Kavya vaachan (Poetry Recitation

## Report



# Vaachan Prerana Din (Reading Inspiration Day): Kavya vaachan (Poetry Recitation)

## **Report**

पुणे जिल्हा शिक्षण मंडळाचे अण्णासाहेब मगर महाविद्यालय, इडपसर घाचन प्रेरणा विन अहवाल



भारताचे माजी राष्ट्रपती व शासज्ञ डॉ.ए.पी.जे.अब्दुल कलाम यांचा जन्मदियस 'याचन प्रेरणा दिन' संपूर्ण भारतात साजरा केला जातो. अण्णासाहेब मगर महाविद्यालयात , मराठी विभाग, राष्ट्रीय सेवा योजना आणि विद्यार्थी विकास मंडळ यांच्या सहकार्यातून 'वाचन प्रेरणा दिन' साजरा करण्यात आला. "याचन हे एक कौशस्य आहे. वाचनामुळे आपला व्यक्तिमत्व विकास होतो.जगाच्या स्पर्धेत टिकायचे असेल तर याचन केले पाहिजे. रोज दहा ओळी तरी वाचल्या पाहिजेत.आजच्या सोशल मिडीयाच्या जगात माणूस वाचन विसरत चालला आहे. परंतु वाचनाशिवाय पर्याय नाही, डॉ.कलाम नेहमीच म्हणत , 'पुस्तकाच्या सहवासात ज्ञानाबरोबर नेहमीच मला आनंदहीँ मिळाला आहे. ग्रंथ ही माझी सर्वात मौ