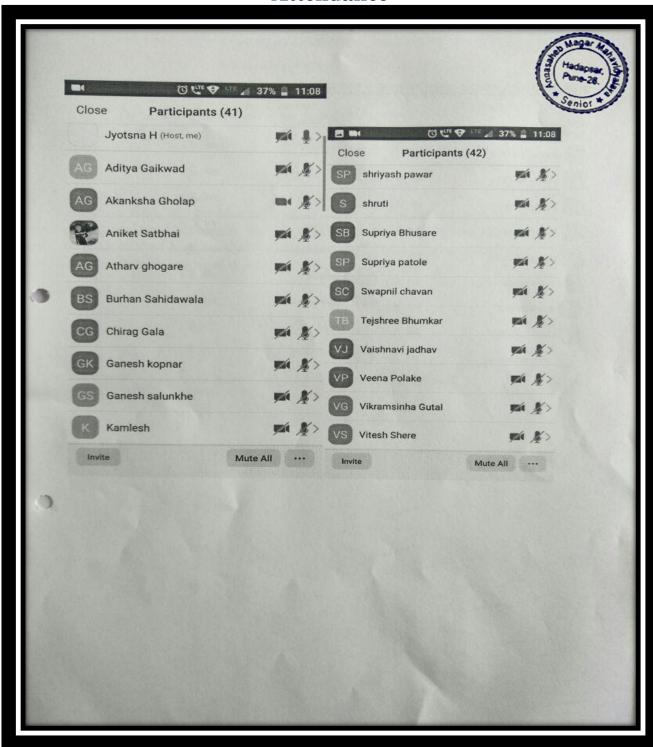

## Add on Course : Communication for Manager Attendance

#### P.D.E.A'S Annasaheb Magar Mahavidyalaya Hadapsar, Pune-411028 B.B.A. Department Students Attendance Record- 2020-21 ADD-ON COURSE- Communication for Manager Sr. No **Enrollment No Full Name** 20202111919 SHINDE SRIFAL PRAKASH 20202111932 KADAM SANDESH PRAMOD 20202111937 RUPNAR ADITYA JAINDAR 20202111978 KADAM MANSI VISHAL 5 20202111983 SHEDAGE NIKHIL ANAND 6 20202112028 SATBHAI ANIKET SANDIP 7 20202112194 | CHAVAN KARAN BABAJI 8 20202112209 SATBHAI RUTIK MAHADEV 9 20202112250 KUMBHARKAR YASH SUNIL 10 20202112254 GAVHANE SWAROOP SUNIL 11 20202112280 GAIKWAD SAURABH CHANDRAKANT 12 20202112330 CHAVAN RAHUL BHAYYA 13 20202112332 KAWCHALE SAMARTH DATTATRYA 14 20202112387 JADHAV ROHAN RAHUL 15 20202112436 | SATHE RUSHIKESH VIJAY 16 20202112448 BARAVKAR SAURABH RAJESH 17 20202112457 LOHAR MAYUR SANTOSH 20202112464 SHELAR SHUBHAM VINOD 19 20202112484 **BHOSALE TANMAY PRABHAKAR** 20 20202112556 JADHAV NAMRATA DHANAJI 21 20202112611 PATIL SHRUTI SANJAY 22 20202112625 SHITOLE PRAJVAL MAHENDRA 23 20202112837 GAIKWAD ADITYA DASHRATH 24 20202112887 KOPNAR GANESH ROHIDAS 25 20202112906 MASKAR ROHAN MACHHINDRA 26 20202112933 SHENDGE SUDARSHAN DHANANJAY 27 20202113205 **DIXIT PRASANNA SOMNATH** 28 20202113334 SALUNKHE GANESH MAHESH 29 20202113344 JADHAV VAISHNAVI RAJEBHAU 30 20202113366 HOTKAR YASH SHANKAR 31 20202113424 GHOGARE ATHARY ANIL 32 20202113447 MASKE PORNIMA ANKUSH 33 20202113486 SHERE VITESH VAKATRAO 34 20202113503 NAGAWADE BHAGYASHRI UTTAM 20202113531 KUMBHAR NIKHIL VIKAS