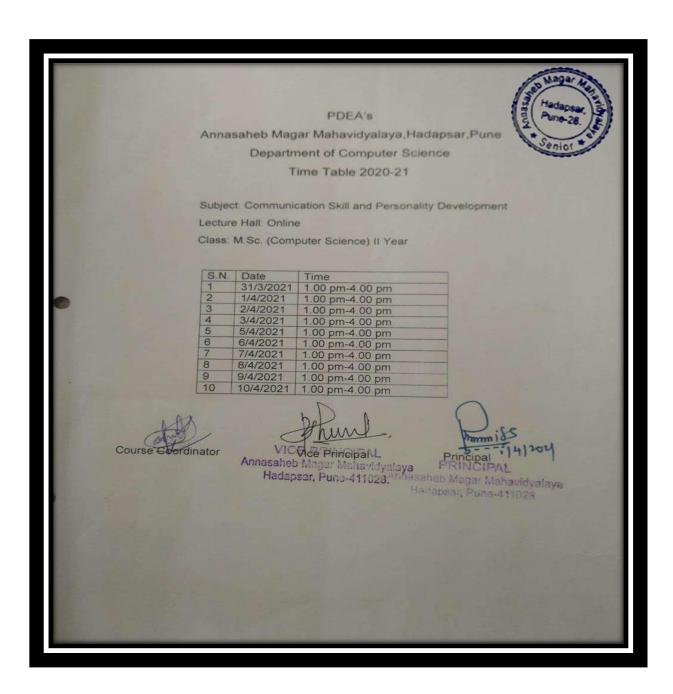

#### **Skill Development (Chromatography Techniques)**

2. Communication Skill and Personality Development

By

**Computer Science Department** (31/03/2021 to 10/04/2021)

## Communication Skill and Personality Development Time Table