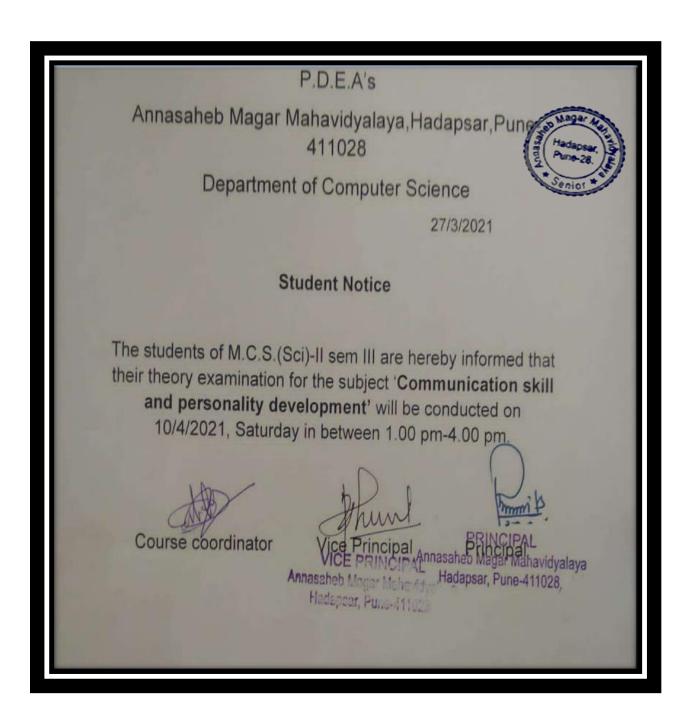

#### **Skill Development (Chromatography Techniques)**

2. Communication Skill and Personality Development

By

**Computer Science Department** (31/03/2021 to 10/04/2021)

## Communication Skill and Personality Development Notice