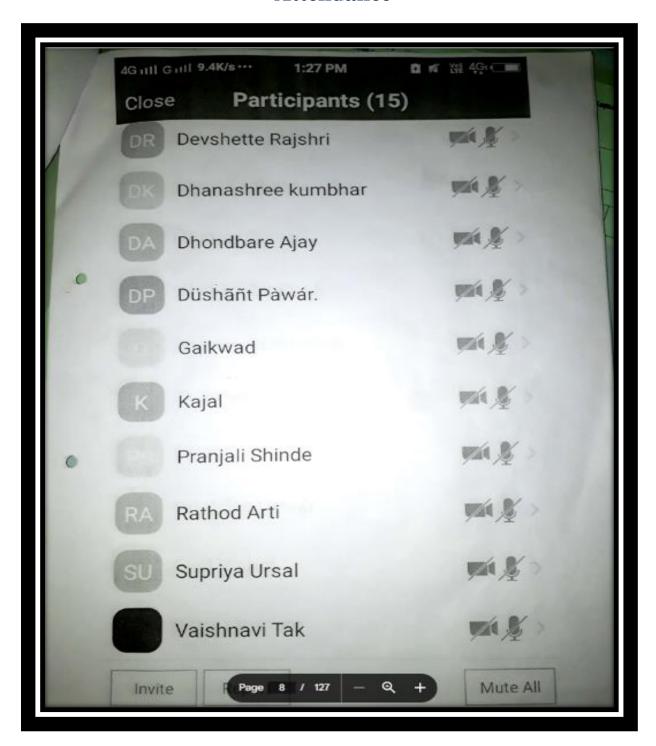

pm - 03:00pm                  | Mr. Sakhare K.B          |
| 10      | 20.23/24/24 |                    | 03:15 pm- 04: 15 pm                 | Mrs. Jagtap S.R.         |
| 11      | 16/10/2020  | Saturday<br>(Exam) | 01:00 pm – 02:00pm<br>(Online Test) |                          |

Department of Chemistry Annasaheb Magar Mahavidy... Hadapsar, Pune-411028. PRINCIPAL Annasaheb Magar Mahavidyalaya Hadapsar, Pune-411028.

Criteria V 6 | P a g e

#### **Skill Development (Chromatography Techniques)**

#### Attendance



Criteria V 7 | P a g e

#### **Skill Development (Chromatography Techniques)**

#### Attendance



Criteria V 8 | P a g e

#### **Skill Development (Chromatography Techniques)**

#### Attendance



Criteria V 9 | P a g e

#### **Skill Development (Chromatography Techniques)**



2. Communication Skill and Personality Development

By

**Computer Science Department** (31/03/2021 to 10/04/2021)

## Communication Skill and Personality Development Notice



## Communication Skill and Personality Development Time Table



## Communication Skill and Personality Development Attendance



## Communication Skill and Personality Development Attendance



## II. Language and Communication 2020 - 2021

1. Communication for Managers : Add-on Course

By

BBA Department

03/09/2020 to 23/09/2020

## Add on Course : Communication for Manager Notice



## Add on Course : Communication for Manager Structure

#### P.D.E.A'S

#### Annasaheb Magar Mahavidyalaya Hadapsar, Pune-4110

#### Department of B.B.A. (2020-21)

Add on Course- Communication for Manager

#### Aim:

The Add on Co